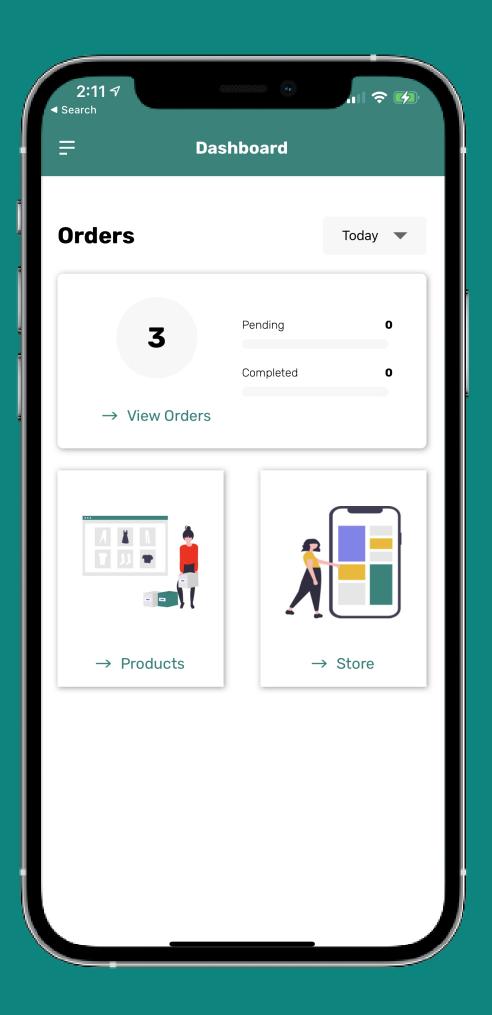

## Why join as partner

Increase your customer base as they discover your business in their local area.

Add a **no-hassle** e-commerce channel that customers can access 24/7

Simple to use dashboard to receive and manage customer orders and bookings

### How it works

- 1. Customer finds your product or service on Localhut.
- 2. They place their order / booking.
- 3. You receive the order / booking via email or the app.
- 4. You accept the order / booking.
- 5. You deliver the order or serve the customer.
- 6. You complete the order or booking