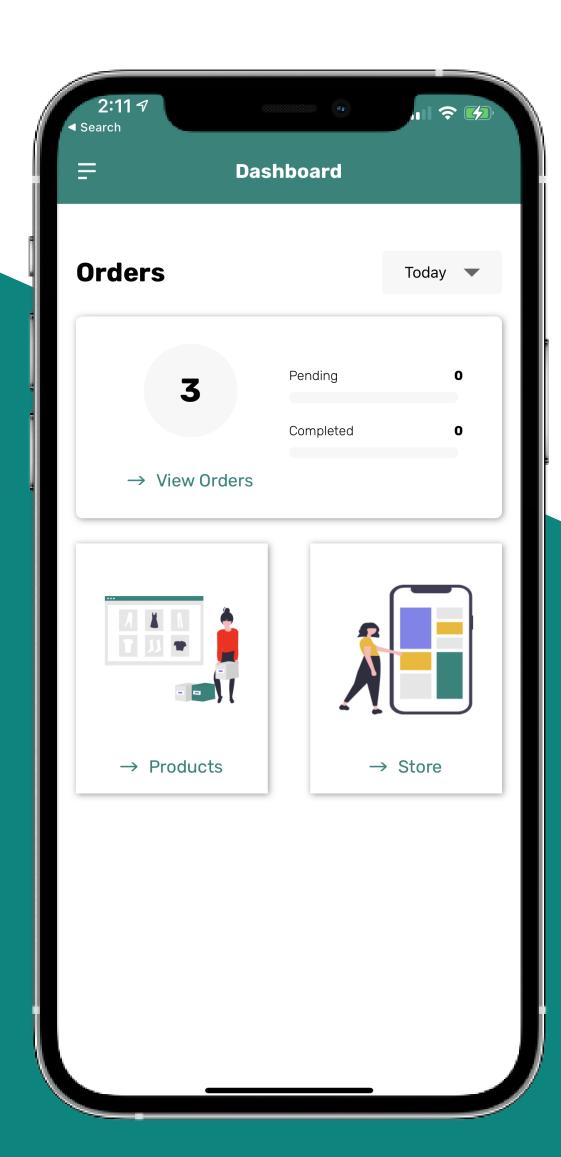

### How it works

- 1. Customer finds your product or service on Localhut.
- 2. They place their order / booking.
- 3. You receive the order / booking via email or the app.
- 4. You accept the order / booking.
- 5. You deliver the order or serve the customer.
- 6. You complete the order or booking

Simple!