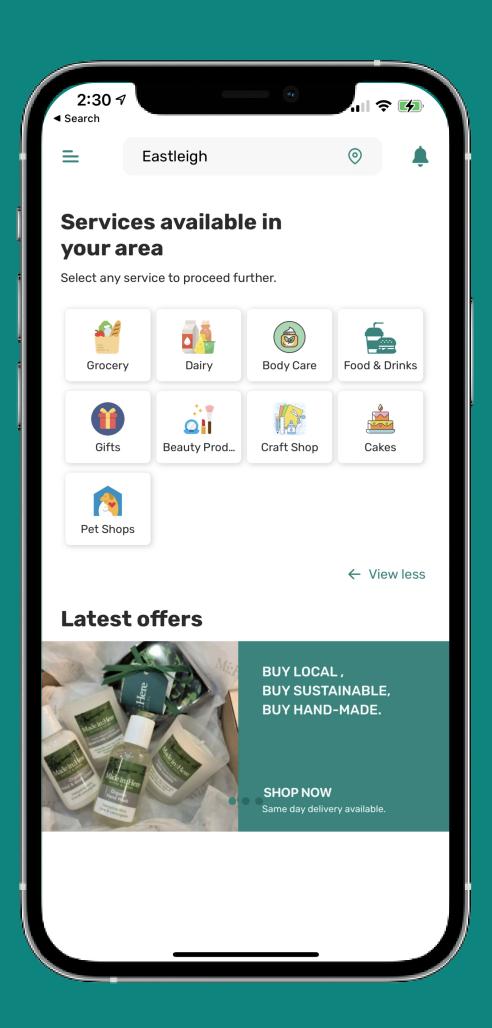

### How it works

- 1. Customer finds your product or service on Localhut.
- 2. They place their order / booking.
- 3. You receive the order / booking via email or the app.
- 4. You accept the order / booking.
- 5. You deliver the order or serve the customer.
- 6. You complete the order or booking